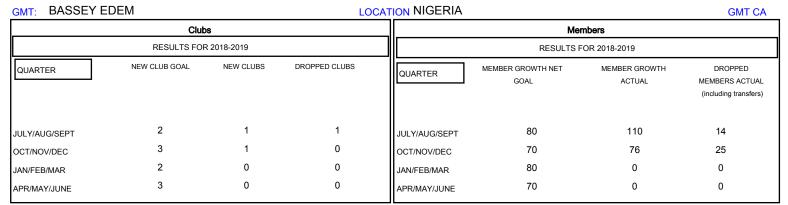

## District 404 A2

Results as of: 11/30/2018

| DROPPED CLUBS: 1  DROPPED MEMBERS |          | 28 CLUBS OF 49 ADDED 1 OR MORE<br>NEW MEMBERS | GENDER DISTRIBUTION  MALE 657 (54.349  FEMALE 552 (45.669  Women Percentage Fiscal Year Goal: 40% | <i>'</i> |
|-----------------------------------|----------|-----------------------------------------------|---------------------------------------------------------------------------------------------------|----------|
| DECEASED                          | 0        | CLICK HERE FOR CUMULATIVE MEMBERSHIP DATA     | TOTAL FAMILY UNIT MEMBERS                                                                         | 176      |
| CLUB CANCELLED OTHER              | 10<br>29 |                                               | FAMILY MEMBERS PAYING HALF                                                                        | 110      |
| TOTAL                             | 39       |                                               | DUES                                                                                              |          |