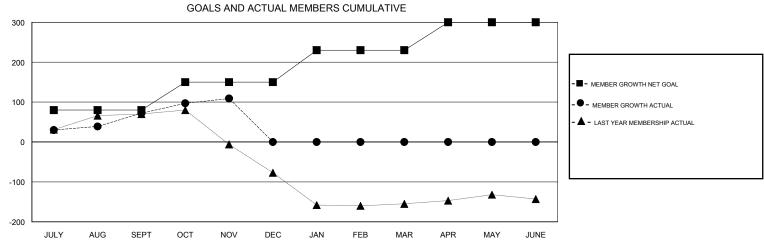

## District 404 A2

Results as of: 11/30/2018

| DROPPED CLUBS: 1  DROPPED MEMBERS |          | 28 CLUBS OF 49 ADDED 1 OR MORE<br>NEW MEMBERS | GENDER DISTRIBUTION  MALE 657 (54.349  FEMALE 552 (45.669  Women Percentage Fiscal Year Goal: 40% | <i>'</i> |
|-----------------------------------|----------|-----------------------------------------------|---------------------------------------------------------------------------------------------------|----------|
| DECEASED                          | 0        | CLICK HERE FOR CUMULATIVE MEMBERSHIP DATA     | TOTAL FAMILY UNIT MEMBERS                                                                         | 176      |
| CLUB CANCELLED OTHER              | 10<br>29 |                                               | FAMILY MEMBERS PAYING HALF                                                                        | 110      |
| TOTAL                             | 39       |                                               | DUES                                                                                              |          |