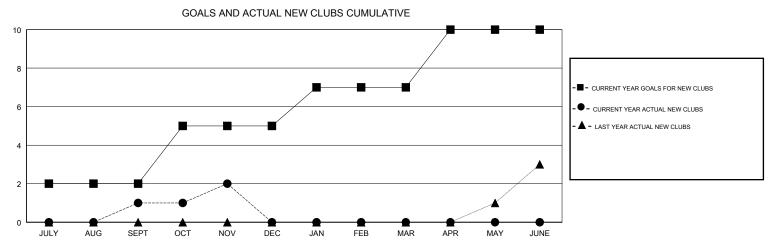

## District 404 A2

Results as of: 11/30/2018

| DROPPED CLUBS: 1  DROPPED MEMBERS |          | 28 CLUBS OF 49 ADDED 1 OR MORE<br>NEW MEMBERS | GENDER DISTRIBUTION  MALE 657 (54.349  FEMALE 552 (45.669  Women Percentage Fiscal Year Goal: 40% | <i>'</i> |
|-----------------------------------|----------|-----------------------------------------------|---------------------------------------------------------------------------------------------------|----------|
| DECEASED                          | 0        | CLICK HERE FOR CUMULATIVE MEMBERSHIP DATA     | TOTAL FAMILY UNIT MEMBERS                                                                         | 176      |
| CLUB CANCELLED OTHER              | 10<br>29 |                                               | FAMILY MEMBERS PAYING HALF                                                                        | 110      |
| TOTAL                             | 39       |                                               | DUES                                                                                              |          |